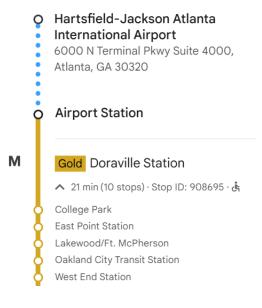

### Methods to get to the Venue

From Hartsfield-Jackson Atlanta International Airport to Georgia Institute of Technology.

#### By Train

Take **train (Gold to DORAVILLE STATION)** from Airport Station to Marta Station North Avenue.