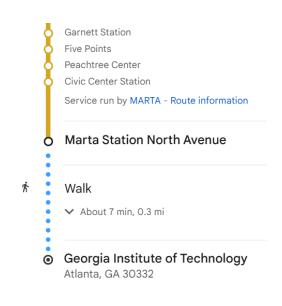

### Methods to get to the Venue

From Hartsfield-Jackson Atlanta International Airport to Georgia Institute of Technology.

#### By Train

Take **train (Gold to DORAVILLE STATION)** from Airport Station to Marta Station North Avenue.